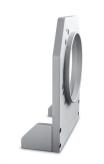

## Clamping mechanics for TCCRxx096, TCCRxM096-x, LTCLCR096-x

**CMHOCR series** are special mounting clamps for CORE telecentric lenses and illuminators. CMHOCR mounting clamps have been designed to give even more flexibility for integration of CORE lenses and illuminators.

#### **Mechanical specifications**

| Length              | (mm) | 200.0 |
|---------------------|------|-------|
| Width               | (mm) | 240.0 |
| Height              | (mm) | 84.0  |
| Optical axis height | (mm) | 140.0 |
| Mass                | (g)  | 1324  |